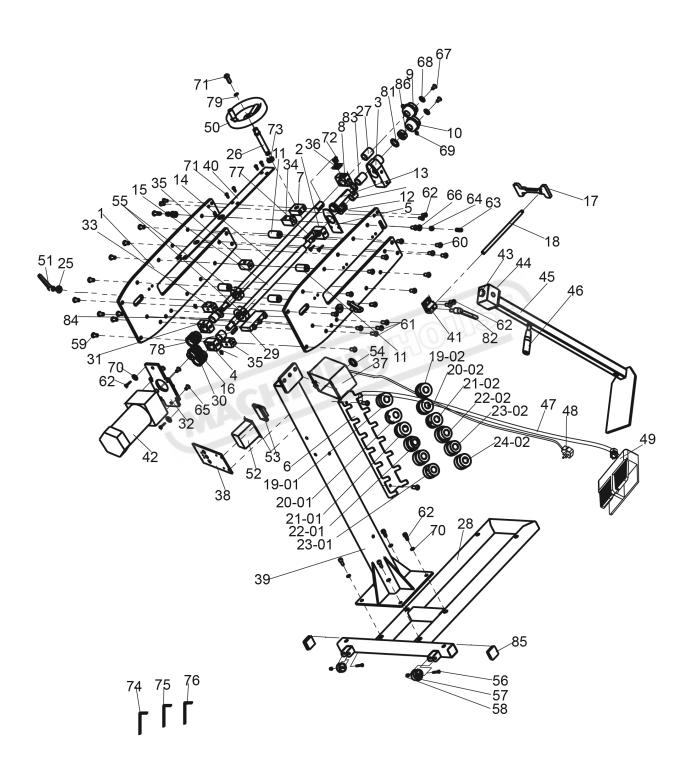

late mounted on the machine
- 2. A scanned copy of your parts list/diagram with required spare part/s identified
- 3. Go to <u>www.machineryhouse.com.au/contactus</u> and fill out the inquiry form attaching a copy of scanned parts list.



## WARNING

The machine is the sole responsibility of the owner for its safe use. This responsibility includes but is not limited to proper installation in a safe environment, personnel training, proper inspection and maintenance, manual availability and comprehension. The manufacturer will not be held liable for injury or property damage from negligence, improper training, machine modifications or misuse.



### **WARNING**

Always disconnect the power to the machine before servicing or doing maintenance to the machine.



#### **SPARE PARTS DIAGRAM**